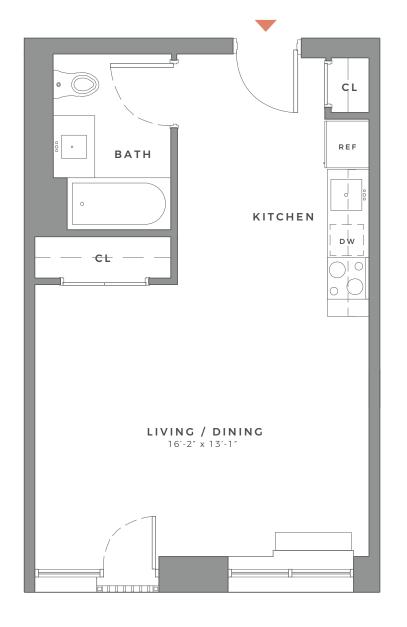

STUDIO 1 BATH

205 / 305 / 405 505 / 605

STUDIO

1 BATH

CHURCH AVENUE

 $\begin{array}{c} 206 \, / \, 306 \, / \, 406 \\ 506 \, / \, 606 \end{array}$ 

1 BEDROOM

 $\frac{207 \, / \, 307 \, / \, 407}{507 \, / \, 607}$ 