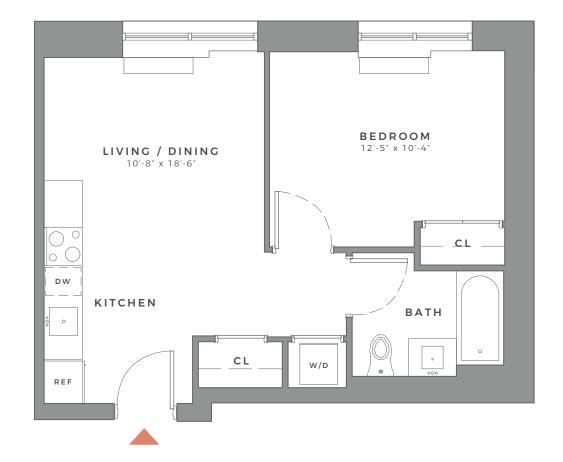

201

202

1 BEDROOM

CHURCH AVENUE

 $\frac{203 \, / \, 303 \, / \, 403}{503 \, / \, 603}$ 

 $\begin{matrix} \text{UNIT} \\ \textbf{204} \, / \, \textbf{304} \, / \, \textbf{404} \\ \textbf{504} \, / \, \textbf{604} \end{matrix}$ 