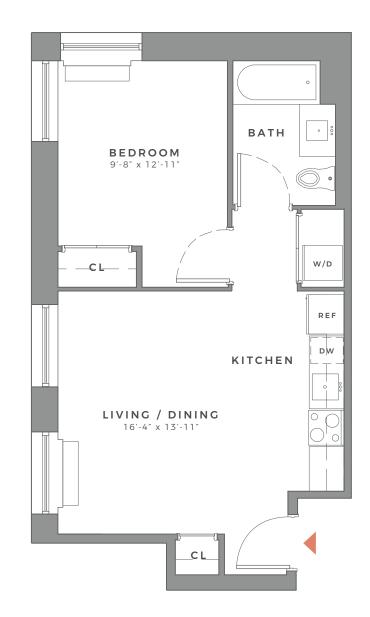

201

202

1 BEDROOM

CHURCH AVENUE

 $\frac{203 \, / \, 303 \, / \, 403}{503 \, / \, 603}$ 

 $\begin{matrix} \text{UNIT} \\ \textbf{204} \, / \, \textbf{304} \, / \, \textbf{404} \\ \textbf{504} \, / \, \textbf{604} \end{matrix}$ 