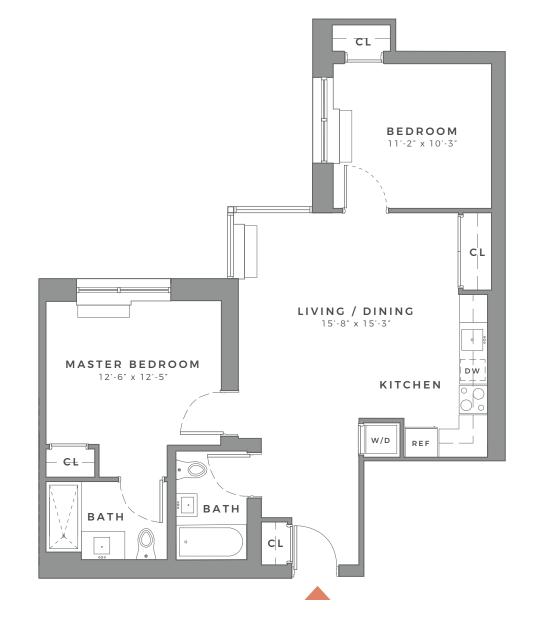

301 / 401 / 501

302 / 402 / 502 602 / 702

308 / 408 508 / 608

1 BEDROOM

 $309 \, / \, 409 \, / \, 509$ 

601 / 701

STUDIO

609