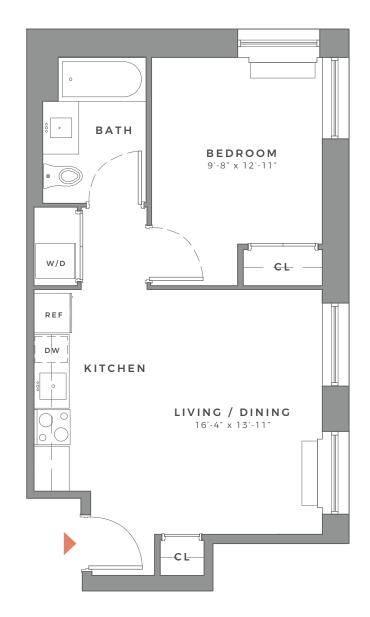

STUDIO 1 BATH

205 / 305 / 405 505 / 605

STUDIO

1 BATH

CHURCH AVENUE

 $\begin{array}{c} 206 \, / \, 306 \, / \, 406 \\ 506 \, / \, 606 \end{array}$ 

1 BEDROOM

 $\frac{207 \, / \, 307 \, / \, 407}{507 \, / \, 607}$ 