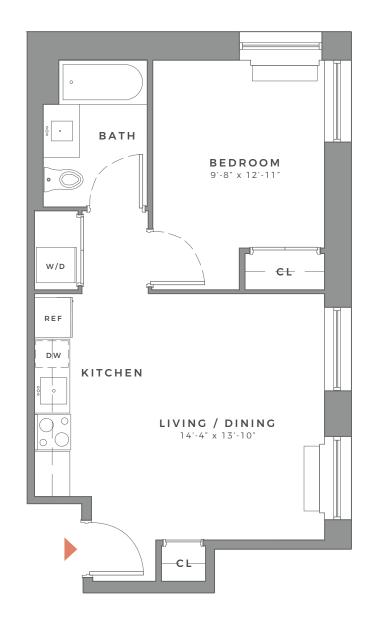

201

202

1 BEDROOM

CHURCH AVENUE

 $\frac{203 \, / \, 303 \, / \, 403}{503 \, / \, 603}$ 

 $\begin{matrix} \text{UNIT} \\ \textbf{204} \, / \, \textbf{304} \, / \, \textbf{404} \\ \textbf{504} \, / \, \textbf{604} \end{matrix}$ 