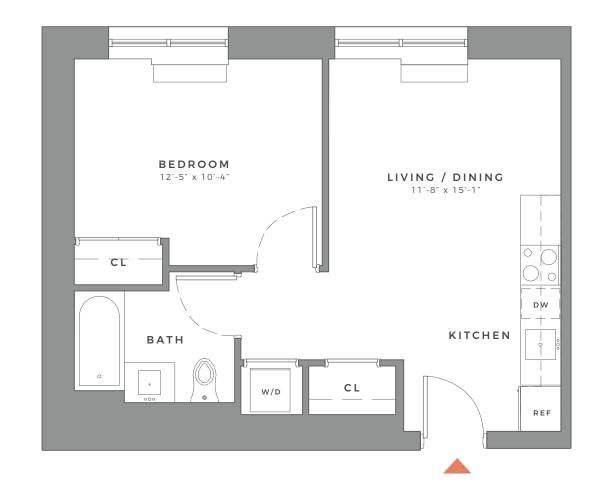

201

202

1 BEDROOM

CHURCH AVENUE

 $\frac{203 \, / \, 303 \, / \, 403}{503 \, / \, 603}$ 

 $\begin{matrix} \text{UNIT} \\ \textbf{204} \, / \, \textbf{304} \, / \, \textbf{404} \\ \textbf{504} \, / \, \textbf{604} \end{matrix}$ 