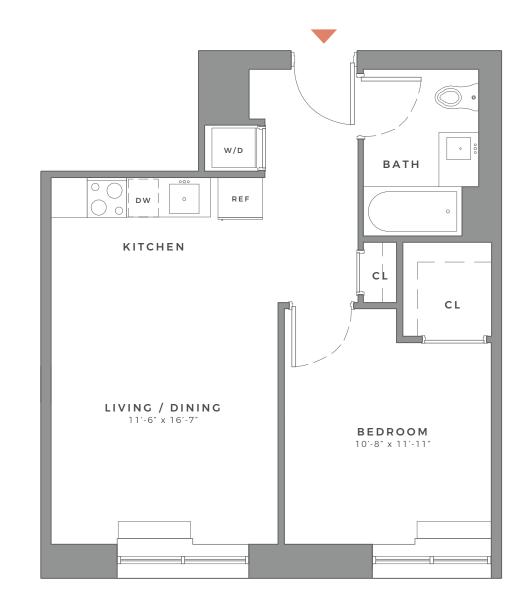

201

202

1 BEDROOM

CHURCH AVENUE

 $\frac{203 \, / \, 303 \, / \, 403}{503 \, / \, 603}$ 

 $\begin{matrix} \text{UNIT} \\ \textbf{204} \, / \, \textbf{304} \, / \, \textbf{404} \\ \textbf{504} \, / \, \textbf{604} \end{matrix}$ 