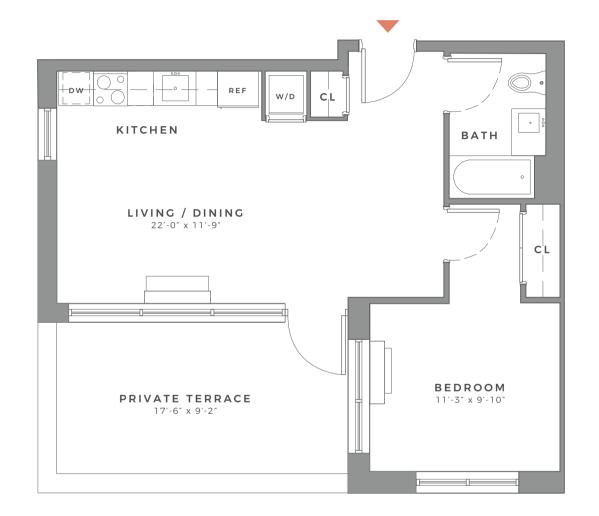

201

202

1 BEDROOM

CHURCH AVENUE

 $\frac{203 \, / \, 303 \, / \, 403}{503 \, / \, 603}$ 

 $\begin{matrix} \text{UNIT} \\ \textbf{204} \, / \, \textbf{304} \, / \, \textbf{404} \\ \textbf{504} \, / \, \textbf{604} \end{matrix}$ 