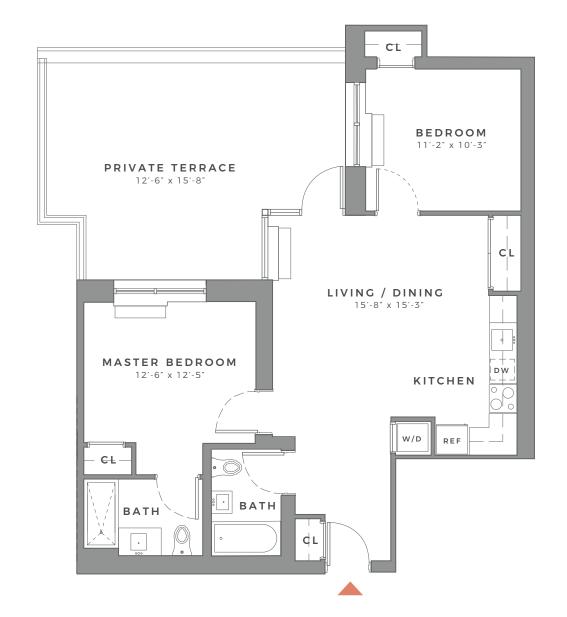

201

202

1 BEDROOM

CHURCH AVENUE

 $\frac{203 \, / \, 303 \, / \, 403}{503 \, / \, 603}$ 

 $\begin{matrix} \text{UNIT} \\ \textbf{204} \, / \, \textbf{304} \, / \, \textbf{404} \\ \textbf{504} \, / \, \textbf{604} \end{matrix}$ 