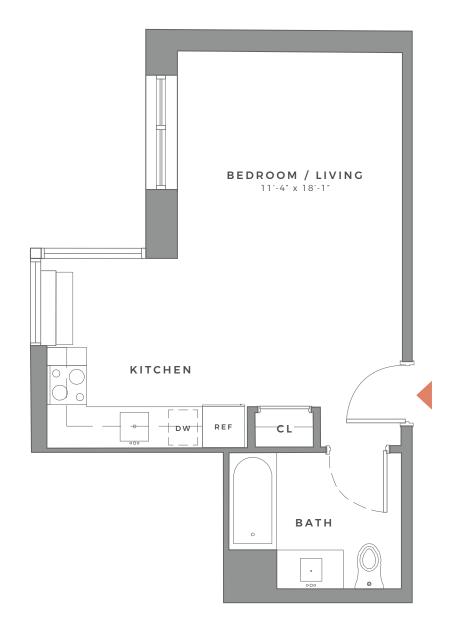

STUDIO 1 BATH

205 / 305 / 405 505 / 605

STUDIO

1 BATH

CHURCH AVENUE

 $\begin{array}{c} 206 \, / \, 306 \, / \, 406 \\ 506 \, / \, 606 \end{array}$ 

1 BEDROOM

 $\frac{207 \, / \, 307 \, / \, 407}{507 \, / \, 607}$ 