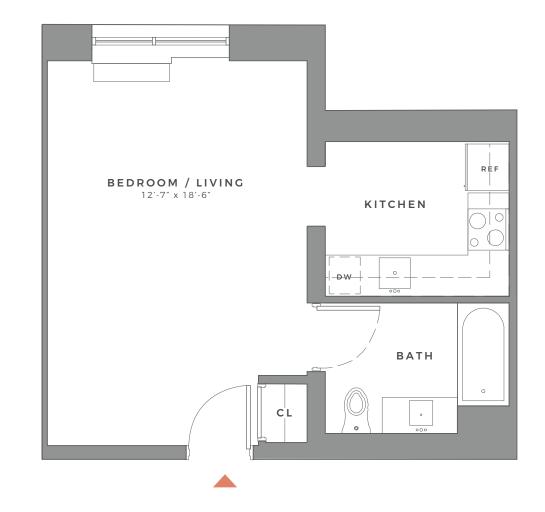

STUDIO 1 BATH

205 / 305 / 405 505 / 605

STUDIO

1 BATH

CHURCH AVENUE

 $\begin{array}{c} 206 \, / \, 306 \, / \, 406 \\ 506 \, / \, 606 \end{array}$ 

1 BEDROOM

 $\frac{207 \, / \, 307 \, / \, 407}{507 \, / \, 607}$ 