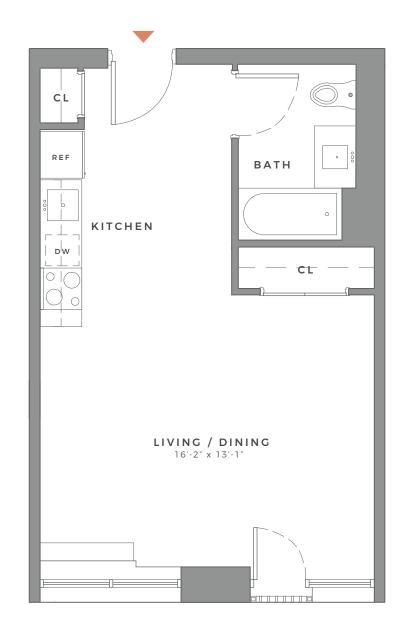

STUDIO 1 BATH

205 / 305 / 405 505 / 605

STUDIO

1 BATH

CHURCH AVENUE

 $\begin{array}{c} 206 \, / \, 306 \, / \, 406 \\ 506 \, / \, 606 \end{array}$ 

1 BEDROOM

 $\frac{207 \, / \, 307 \, / \, 407}{507 \, / \, 607}$ 