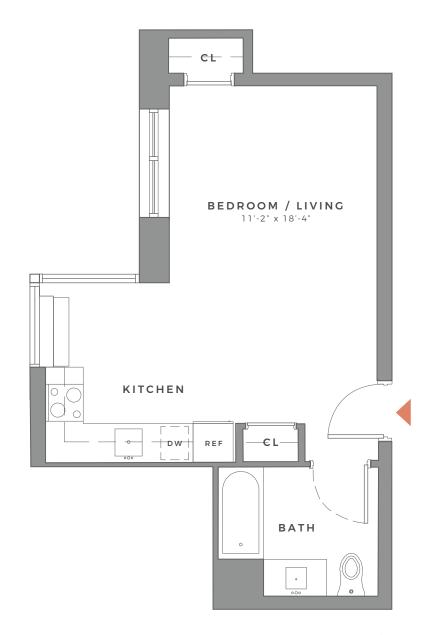

STUDIO 1 BATH

205 / 305 / 405 505 / 605

STUDIO

1 BATH

CHURCH AVENUE

 $\begin{array}{c} 206 \, / \, 306 \, / \, 406 \\ 506 \, / \, 606 \end{array}$ 

1 BEDROOM

 $\frac{207 \, / \, 307 \, / \, 407}{507 \, / \, 607}$ 