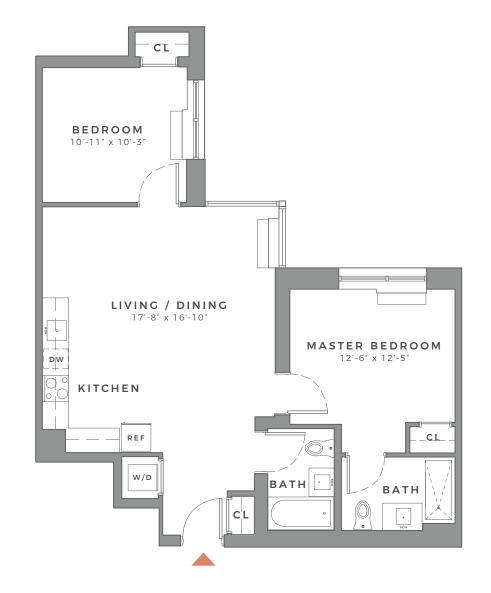

201

202

1 BEDROOM

CHURCH AVENUE

 $\frac{203 \, / \, 303 \, / \, 403}{503 \, / \, 603}$ 

 $\begin{matrix} \text{UNIT} \\ \textbf{204} \, / \, \textbf{304} \, / \, \textbf{404} \\ \textbf{504} \, / \, \textbf{604} \end{matrix}$ 