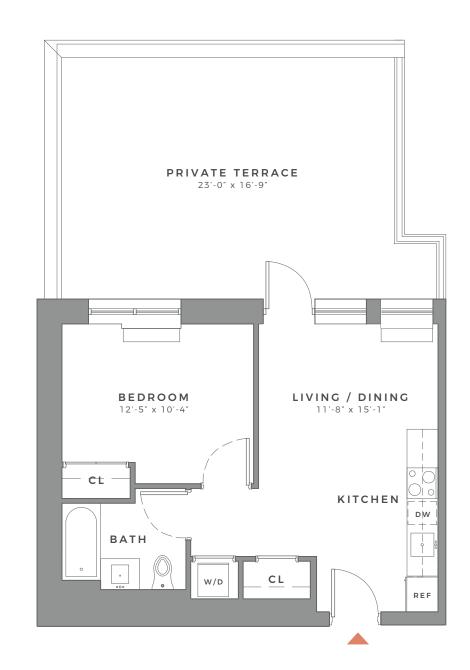

STUDIO 1 BATH

205 / 305 / 405 505 / 605

STUDIO

1 BATH

CHURCH AVENUE

 $\begin{array}{c} 206 \, / \, 306 \, / \, 406 \\ 506 \, / \, 606 \end{array}$ 

1 BEDROOM

 $\frac{207 \, / \, 307 \, / \, 407}{507 \, / \, 607}$ 