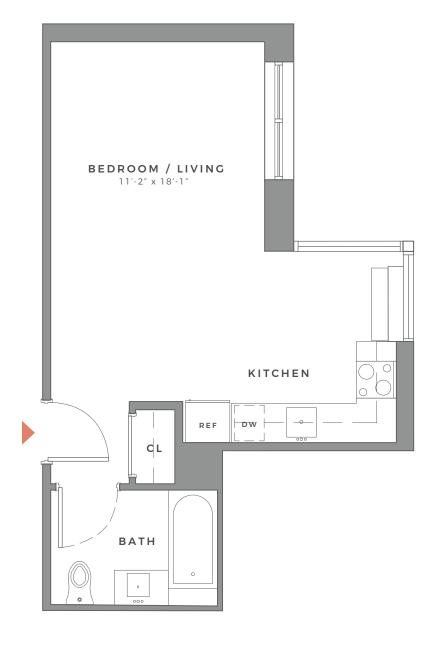

STUDIO 1 BATH

205 / 305 / 405 505 / 605

STUDIO

1 BATH

CHURCH AVENUE

 $\begin{array}{c} 206 \, / \, 306 \, / \, 406 \\ 506 \, / \, 606 \end{array}$ 

1 BEDROOM

 $\frac{207 \, / \, 307 \, / \, 407}{507 \, / \, 607}$ 