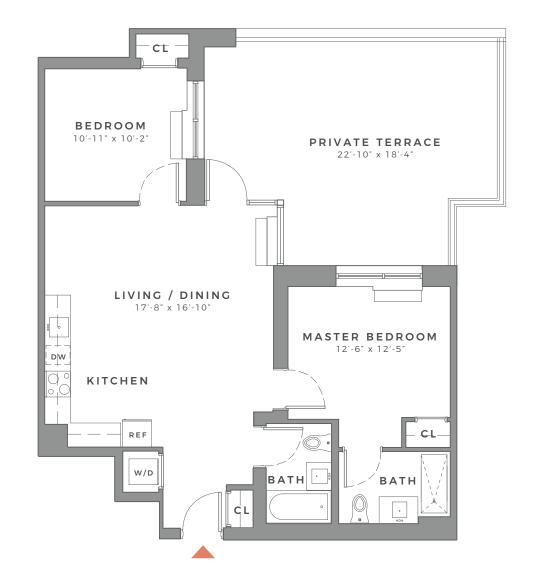

201

202

1 BEDROOM

CHURCH AVENUE

 $\frac{203 \, / \, 303 \, / \, 403}{503 \, / \, 603}$ 

 $\begin{matrix} \text{UNIT} \\ \textbf{204} \, / \, \textbf{304} \, / \, \textbf{404} \\ \textbf{504} \, / \, \textbf{604} \end{matrix}$ 