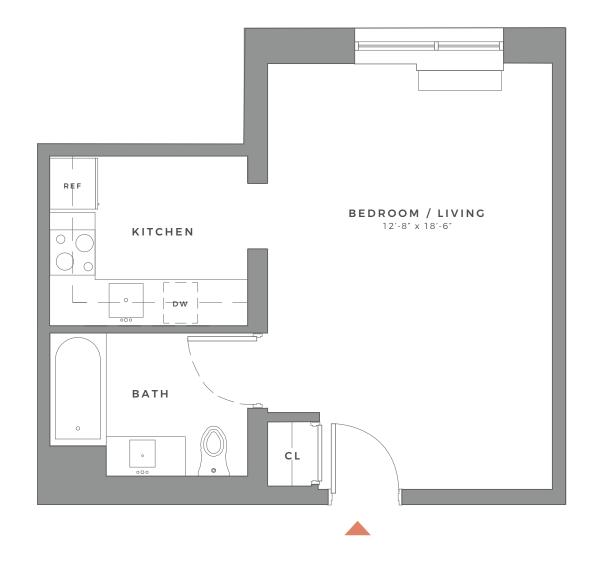

STUDIO 1 BATH

205 / 305 / 405 505 / 605

STUDIO

1 BATH

CHURCH AVENUE

 $\begin{array}{c} 206 \, / \, 306 \, / \, 406 \\ 506 \, / \, 606 \end{array}$ 

1 BEDROOM

 $\frac{207 \, / \, 307 \, / \, 407}{507 \, / \, 607}$ 