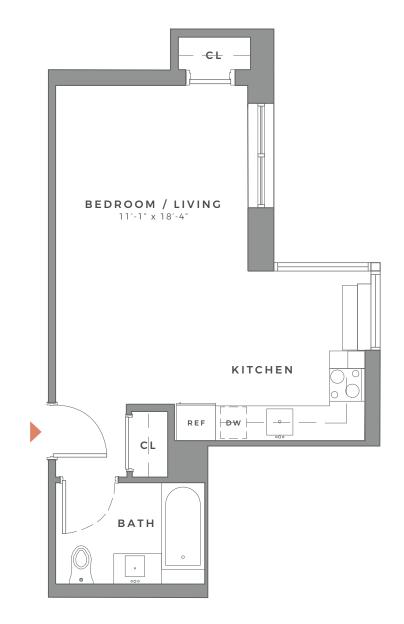

201

202

1 BEDROOM

CHURCH AVENUE

 $\frac{203 \, / \, 303 \, / \, 403}{503 \, / \, 603}$ 

 $\begin{matrix} \text{UNIT} \\ \textbf{204} \, / \, \textbf{304} \, / \, \textbf{404} \\ \textbf{504} \, / \, \textbf{604} \end{matrix}$ 