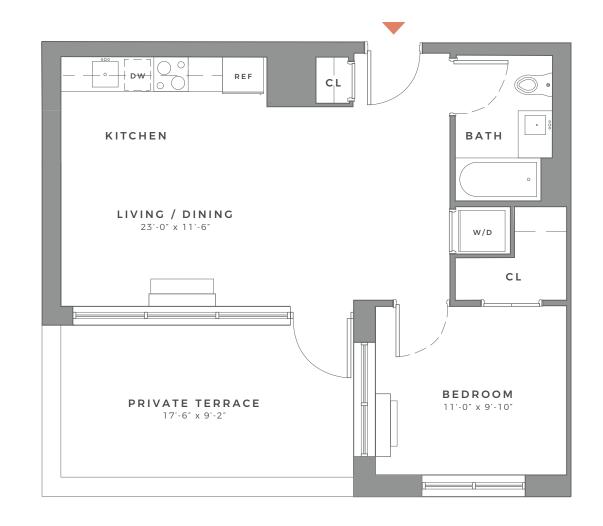

208

1 BEDROOM

1 BATH

CHURCH AVENUE

209

210 / 310 410 / 510

1 BEDROOM

211 / 311 411 / 511