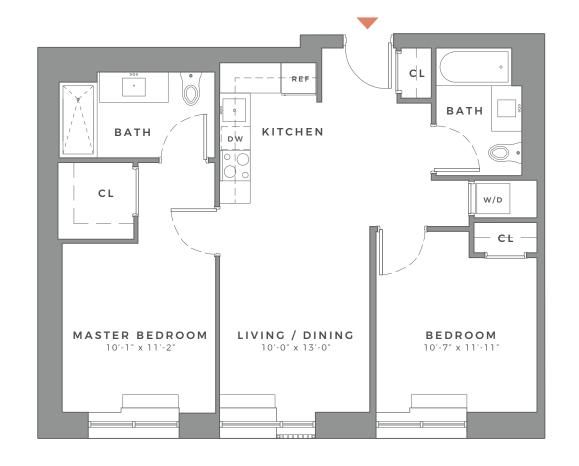

208

1 BEDROOM

1 BATH

CHURCH AVENUE

209

210 / 310 410 / 510

1 BEDROOM

211 / 311 411 / 511