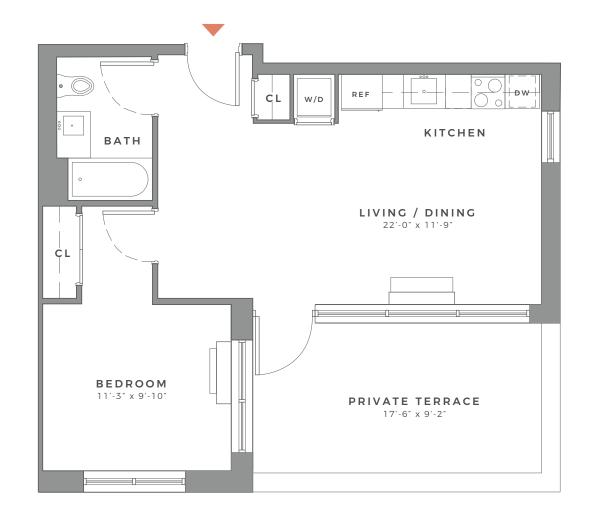

BATH











CHURCH AVENUE





 $\begin{array}{c} 206 \, / \, 306 \, / \, 406 \\ 506 \, / \, 606 \end{array}$ 

1 BEDROOM















 $\frac{207 \, / \, 307 \, / \, 407}{507 \, / \, 607}$ 















208

1 BEDROOM

1 BATH











CHURCH AVENUE





209

















210 / 310 410 / 510

1 BEDROOM















211 / 311 411 / 511















301 / 401 / 501















302 / 402 / 502 602 / 702

















308 / 408 508 / 608

1 BEDROOM















 $309 \, / \, 409 \, / \, 509$ 

















601 / 701

STUDIO

















609

STUDIO

















610

STUDIO

















611















612

















613

STUDIO

















703

















**704** 

1 BEDROOM

















**705** 

















706

1 BEDROOM















707

1 BEDROOM

















708

STUDIO















709

STUDIO

















710

STUDIO