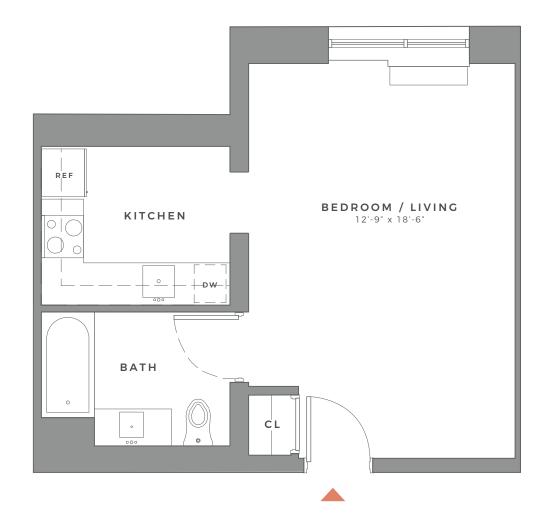

STUDIO 1 BATH

205 / 305 / 405 505 / 605

STUDIO

1 BATH

CHURCH AVENUE

 $\begin{array}{c} 206 \, / \, 306 \, / \, 406 \\ 506 \, / \, 606 \end{array}$ 

1 BEDROOM

 $\frac{207 \, / \, 307 \, / \, 407}{507 \, / \, 607}$ 