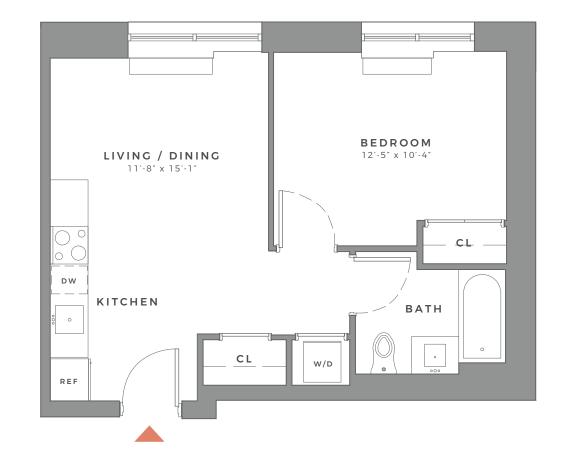

208

1 BEDROOM

1 BATH

CHURCH AVENUE

209

210 / 310 410 / 510

1 BEDROOM

211 / 311 411 / 511