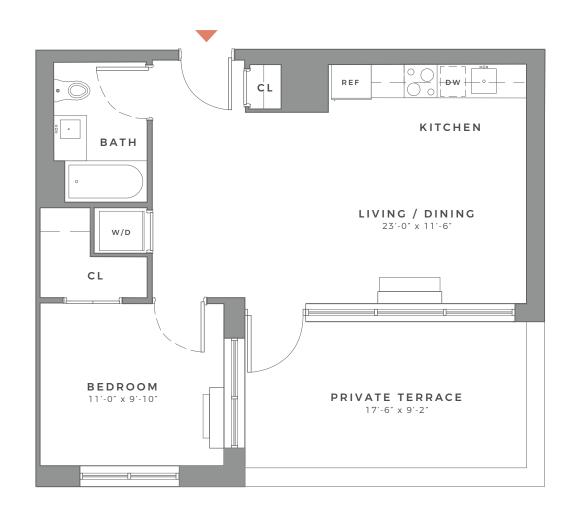

201

202

1 BEDROOM

CHURCH AVENUE

 $\frac{203 \, / \, 303 \, / \, 403}{503 \, / \, 603}$ 

 $\begin{matrix} \text{UNIT} \\ \textbf{204} \, / \, \textbf{304} \, / \, \textbf{404} \\ \textbf{504} \, / \, \textbf{604} \end{matrix}$ 