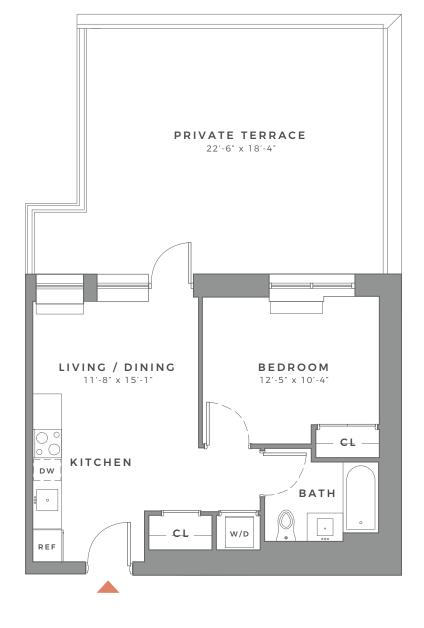

208

1 BEDROOM

1 BATH

CHURCH AVENUE

209

210 / 310 410 / 510

1 BEDROOM

211 / 311 411 / 511