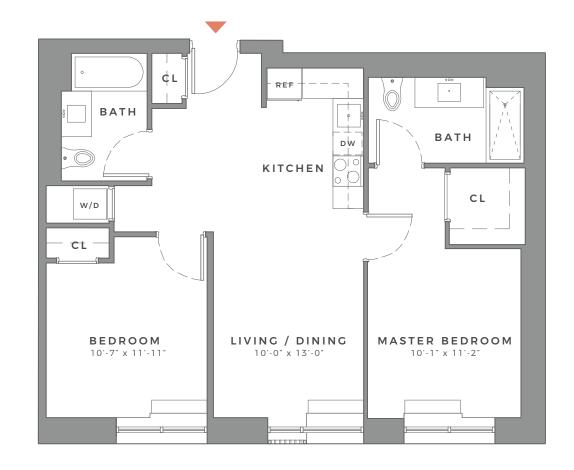

301 / 401 / 501

302 / 402 / 502 602 / 702

308 / 408 508 / 608

1 BEDROOM

 $309 \, / \, 409 \, / \, 509$ 

601 / 701

STUDIO

609